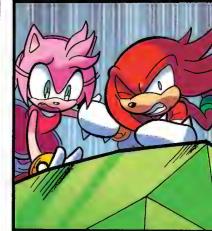

Welcome to the Sonic Comic Universe—a world unique & beyond what you know from the SEGA games! Where Knuckles and Amy struggle against the evil of Walter Naugus to regain the Master Emerald!

## DECEPTION

Knuckles and Amy have been hunting down the pieces of the shattered Master Emerald. Their search led them to link up with Team Dark and into conflict with the evil wizard Walter Naugus.

Through trickery and deceit, Walter managed to gather up all of the shards and restore the Master Emerald—as well as his lost powers.